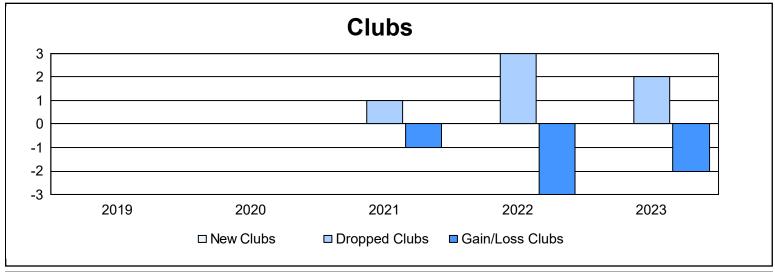

District 107 N As of June 2023 Cumulative

| Year      | New<br>Clubs | Dropped<br>Clubs | Gain/<br>Loss<br>Clubs | New<br>Members | Charter<br>Members | Reinstate<br>Members | Transfer<br>Members | Total<br>Member<br>Added | Total<br>Members<br>Dropped | Gain/<br>Loss<br>Members |
|-----------|--------------|------------------|------------------------|----------------|--------------------|----------------------|---------------------|--------------------------|-----------------------------|--------------------------|
| 2018-2019 | 0            | 0                | 0                      | 71             | 2                  | 3                    | 7                   | 83                       | 180                         | -97                      |
| 2019-2020 | 0            | 0                | 0                      | 74             | 2                  | 1                    | 5                   | 82                       | 170                         | -88                      |
| 2020-2021 | 0            | 1                | -1                     | 38             | 1                  | 2                    | 22                  | 63                       | 140                         | -77                      |
| 2021-2022 | 0            | 3                | -3                     | 62             | 2                  | 3                    | 9                   | 76                       | 140                         | -64                      |
| 2022-2023 | 0            | 2                | -2                     | 51             | 0                  | 0                    | 9                   | 60                       | 169                         | -109                     |
| Average   | 0            | 1                | -1                     | 59             | 1                  | 2                    | 10                  | 73                       | 160                         | -87                      |