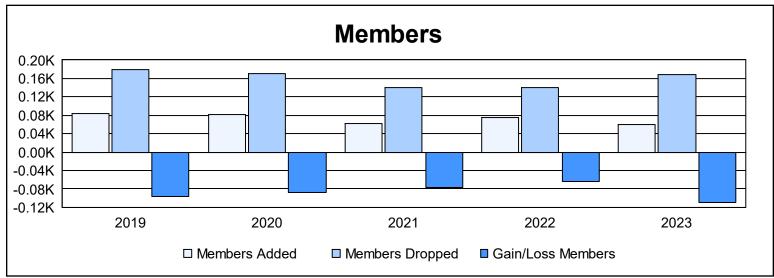

District 107 N As of June 2023 Cumulative

| Year      | New<br>Clubs | Dropped<br>Clubs | Gain/<br>Loss<br>Clubs | New<br>Members | Charter<br>Members | Reinstate<br>Members | Transfer<br>Members | Total<br>Member<br>Added | Total<br>Members<br>Dropped | Gain/<br>Loss<br>Members |
|-----------|--------------|------------------|------------------------|----------------|--------------------|----------------------|---------------------|--------------------------|-----------------------------|--------------------------|
| 2018-2019 | 0            | 0                | 0                      | 71             | 2                  | 3                    | 7                   | 83                       | 180                         | -97                      |
| 2019-2020 | 0            | 0                | 0                      | 74             | 2                  | 1                    | 5                   | 82                       | 170                         | -88                      |
| 2020-2021 | 0            | 1                | -1                     | 38             | 1                  | 2                    | 22                  | 63                       | 140                         | -77                      |
| 2021-2022 | 0            | 3                | -3                     | 62             | 2                  | 3                    | 9                   | 76                       | 140                         | -64                      |
| 2022-2023 | 0            | 2                | -2                     | 51             | 0                  | 0                    | 9                   | 60                       | 169                         | -109                     |
| Average   | 0            | 1                | -1                     | 59             | 1                  | 2                    | 10                  | 73                       | 160                         | -87                      |